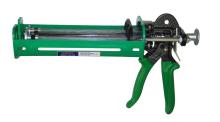

### 1:1/2:1/4:1 - Quick Mix manual gun

Works with any product packed in 300ml x 300ml (1:1-20.28 oz), 300 ml x 150 (2:1 15.21 oz), and 300ml x 75ml (4:1 12.67 oz).

• Easily converts in just seconds with snap in/snap out push disks Works with Prime Rez 1000, 1100, 1200, 1450 Prime Gel 2000, 2200, 2500 Quick Bond, Prime Flex 900 XLV, Hydro Gel SX.

Item # 11305