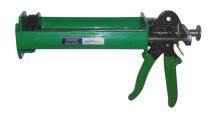

### 10:1 - Quick Mix manual gun

Works with any product packed in 750ml x 75ml (10:1 27.5oz). Works with Prime Flex 920. Item # 11308

Revised 09/13/2022

Head Office: 2291 Plunkett Road, Conyers, GA 30012

T: 770-388-0626 F: 770-388-0936 W: www.primeresins.com