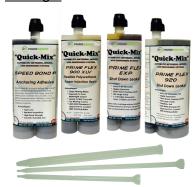

#### Quick Mix-two-component materials

Since 1987 we have been packaging cartridges of epoxies in our signature Quick Mix cartridge system. These dual side by side cartridges were designed for dispensing two-component resins. We offer our epoxy, polyurea and polyurethane resins in this easy to use portable system. A variety of ratios and sizes are available to best suit your project. Packed either 6 or 10 per case with one static mixer and retainer nut per cartridge set.

See product technical data sheets for availability and size based on particular product. 1:1 (300 ml x 300 ml, 600 ml x 600 ml, 750 ml x 750ml), 2:1 (300ml x 150 ml, 600 ml x 300 ml), 4:1 (300ml x 75 ml), 10:1 (750 ml x 75 ml) ratios available — Static mixing nozzles available  $\frac{1}{2}$ " X 32,  $\frac{1}{2}$ " X 24