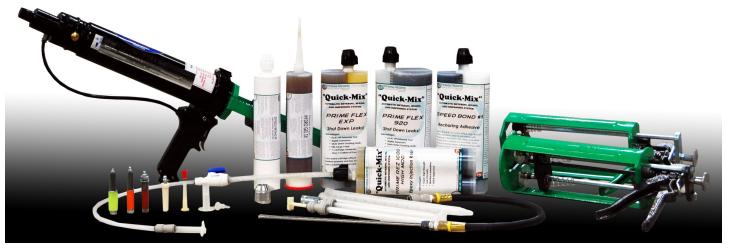

# **Cartridges & guns**

### **Cartridges**

#### Quick Mix-two-component materials

Since 1987 we have been packaging cartridges of epoxies in our signature Quick Mix cartridge system. These dual side by side cartridges were designed for dispensing two-component resins. We offer our epoxy, polyurea and polyurethane resins in this easy to use portable system. A variety of ratios and sizes are available to best suit your project. Packed either 6 or 10 per case with one static mixer and retainer nut per cartridge set.

See product technical data sheets for availability and size based on particular product. 1:1 (300 ml x 300 ml, 600 ml x 600 ml, 750 ml x 750ml), 2:1 (300ml x 150 ml, 600 ml x 300 ml), 4:1 (300ml x 75 ml), 10:1 (750 ml x 75 ml) ratios available — Static mixing nozzles available  $\frac{1}{2}$ " X 32,  $\frac{1}{2}$ " X 24

### Single shot—one-component materials

Easy to use single tube cartridge designed to fit any standard 1/10th gallon cartridge gun. Available with Hydro Gel SX water activated polyurethane resin for minor active leaks. Packaged 20 tubes per case with screw in 3-1/2" tapered nozzles.

#### Guns

### The Beast- Quick Mix air gun-4" cylinder

Works with any product packed in 750ml x 750ml (1:1 50.72 oz), 750ml x75ml (10:1 27.5oz), 600ml x 600ml (1:1 40.56oz), 300ml x 300ml (1:1 20.28 oz).

- Nominal thrust 1100 lbs @ 100 psi / 4" cylinder
- Easily converts in just seconds with snap in/snap out push disks Works with Prime Gel 2200, 2500, Prime Flex 920, Hydro Gel SX. *Item # 11306*

### 1:1/2:1/4:1 Quick Mix Air Gun—2.5" cylinder

- Nominal thrust 490 lbs @ 100 psi / 2.5" cylinder
- Easily converts in just seconds with snap in/snap out push disks Works with Prime Rez 1000, 1100, 1200, 1450 Prime Gel 2000, 2200, 2500 Quick Bond, Prime Flex 900 XLV, Hydro Gel SX.

### 1:1/2:1/4:1 - Quick Mix manual gun

Works with any product packed in 300ml x 300ml (1:1-20.28 oz), 300 ml x 150 (2:1 15.21 oz), and 300ml x 75ml (4:1 12.67 oz).

• Easily converts in just seconds with snap in/snap out push disks Works with Prime Rez 1000, 1100, 1200, 1450 Prime Gel 2000, 2200, 2500 Quick Bond, Prime Flex 900 XLV, Hydro Gel SX.

### 10:1 - Quick Mix manual gun

Works with any product packed in 750ml x 75ml (10:1 27.5oz). Works with Prime Flex 920. Item # 11308

Revised 09/13/2022

Head Office: 2291 Plunkett Road, Conyers, GA 30012

T: 770-388-0626 F: 770-388-0936 W: www.primeresins.com