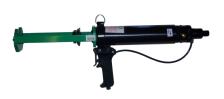

### The Beast- Quick Mix air gun-4" cylinder

Works with any product packed in 750ml x 750ml (1:1 50.72 oz), 750ml x75ml (10:1 27.5oz), 600ml x 600ml (1:1 40.56oz), 300ml x 300ml (1:1 20.28 oz).

- Nominal thrust 1100 lbs @ 100 psi / 4" cylinder
- Easily converts in just seconds with snap in/snap out push disks Works with Prime Gel 2200, 2500, Prime Flex 920, Hydro Gel SX. *Item # 11306*