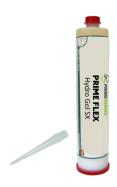

### Single shot—one-component materials

Easy to use single tube cartridge designed to fit any standard 1/10th gallon cartridge gun. Available with Hydro Gel SX water activated polyurethane resin for minor active leaks. Packaged 20 tubes per case with screw in 3-1/2" tapered nozzles.

Hydro Gel SX 12.8 (1/10th gallon) cartridges

Revised 09/13/2022

Head Office: 2291 Plunkett Road, Conyers, GA 30012

T: 770-388-0626 F: 770-388-0936 W: www.primeresins.com