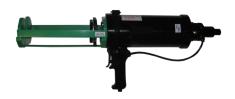

### The Beast- Quick Mix air gun-4" cylinder

Works with any product packed in 750ml x 750ml (1:1 50.72 oz), 750ml x75ml (10:1 27.5oz), 600ml x 600ml (1:1 40.56oz), 300ml x 300ml (1:1 20.28 oz).

- Nominal thrust 1100 lbs @ 100 psi / 4" cylinder
- Easily converts in just seconds with snap in/snap out push disks Works with Prime Gel 2200, 2500, Prime Flex 920, Hydro Gel SX. *Item # 11306*